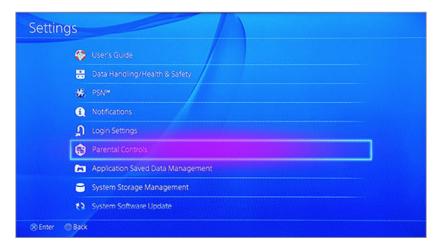

#### Step-By-Step

With your console switched on go to the 'Settings' menu and select 'Parental Controls'.

2 If you'd like to restrict the PS4 for your child select '**Sub Account Management**', or if you'd like to restrict the PS4 for all users skip to step 5.