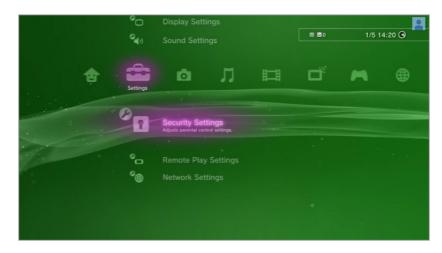

### Step-By-Step

With your console switched on go to the 'Settings' menu and select 'Security Settings'.

2 Scroll down through the menu and select 'Parental Control'.

3

You'll be asked to enter your password to change the settings. If you haven't yet created one, by default it will be **0000**.