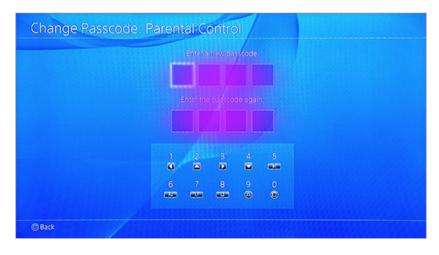

6 To make changes simply enter your 4-digit passcode. If you haven't yet created one, by default it will be 0000. Afterwards follow the on screen instructions and change the settings to suit your family needs.