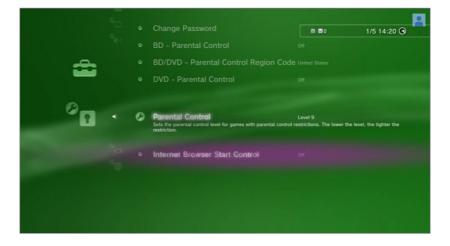

You are now able to choose a gaming level. The lower the level, the tighter the gaming restriction.

| Image: Section 1 Image: Section 2   Image: Section 2 | 8 |
|------------------------------------------------------------------------------------------------------------------------------------------------------------------------------------------------------------------------------------------------------------------------------------------------------------------------------------------------------------------------------------------------------------------------------------------------------------------------------------------------------------------------------------------------------------------------------------------------------------------------------------------------------------------------------------------------------------------------------------------------------------------------------------------------------------------------------------------------------------------------------------------------------------------|---|
|------------------------------------------------------------------------------------------------------------------------------------------------------------------------------------------------------------------------------------------------------------------------------------------------------------------------------------------------------------------------------------------------------------------------------------------------------------------------------------------------------------------------------------------------------------------------------------------------------------------------------------------------------------------------------------------------------------------------------------------------------------------------------------------------------------------------------------------------------------------------------------------------------------------|---|

5 To restrict access to the internet browser, go back to the 'Security Settings' menu and select 'Internet Browser Start Control'. Turning this on will require a passcode to access the internet.