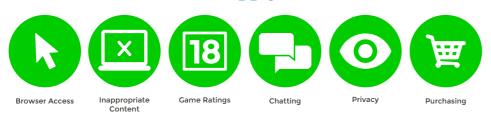

-------------------------------------------------------------------------------------------------------------------------------------------------------------------------------------------------------------------------------------------------------|---|



5 To restrict access to the internet browser, go back to the 'Security Settings' menu and select 'Internet Browser Start Control'. Turning this on will require a passcode to access the internet.



## **PS4**



## **Features and Benefits**

The PS4 Parental Controls allow you to restrict games and applications that have mature content. You can disable the internet browser, customise content displayed in the PlayStation Store and restrict how your child can chat and interact on the PlayStation Network.

## What restrictions can I apply?



## What do I need?

A PlayStation Master account

#### Step-By-Step

With your console switched on go to the 'Settings' menu and select 'Parental Controls'.





2 If you'd like to restrict the PS4 for your child select '**Sub Account Management**', or if you'd like to restrict the PS4 for all users skip to step 5.

| Restrict Use of PS4 Features<br>Restrict use of PS4 features. If necessary, parents or guardians can set this for children who will use the PS4. |
|--------------------------------------------------------------------------------------------------------------------------------------------------|
| Sub Account Management                                                                                                                           |
|