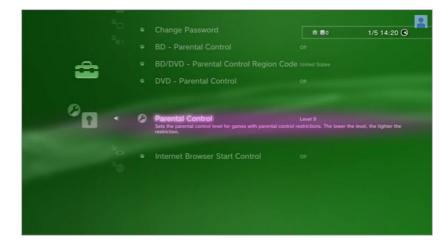

You are now able to choose a gaming level. The lower the level, the tighter the gaming restriction.

| Image: Section 1 Image: Section 2   Image: Section 2 | 8 |
|------------------------------------------------------------------------------------------------------------------------------------------------------------------------------------------------------------------------------------------------------------------------------------------------------------------------------------------------------------------------------------------------------------------------------------------------------------------------------------------------------------------------------------------------------------------------------------------------------------------------------------------------------------------------------------------------------------------------------------------------------------------------------------------------------------------------------------------------------------------------------------------------------------------|---|
|------------------------------------------------------------------------------------------------------------------------------------------------------------------------------------------------------------------------------------------------------------------------------------------------------------------------------------------------------------------------------------------------------------------------------------------------------------------------------------------------------------------------------------------------------------------------------------------------------------------------------------------------------------------------------------------------------------------------------------------------------------------------------------------------------------------------------------------------------------------------------------------------------------------|---|